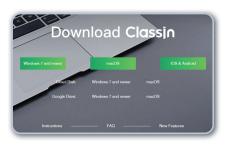

### PC / LAPTOP

- Visit ClassIn website at www.eeo.cn/en/download.html
- Choose the correct version accordingly and follow the instruction to install ClassIn after downloading.

### **TABLET**

- iOS: Download ClassIn in App Store.
- Android: Download ClassIn in Play Store.
- Alternatively, you can download from the browser on the ClassIn website.