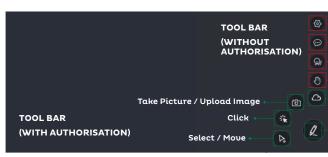

### "AUTHORIZED"

Once you have authorisation from the teacher, you will be able to use the tools in the classroom for interaction.

### Classroom Tools

### PC & LAPTOP

A crown icon will be shown on the student video frame after the authorisation is granted.