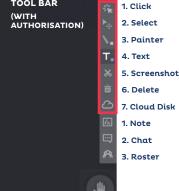

### **TABLET**

A crown icon will be shown on the student video frame after the authorisation is granted.

- Device Setting / Quit
- Chat
- Roster
- Raise Your Hand
- Cloud Disk
- (Can be Clicked to expand to switch to other tools.)