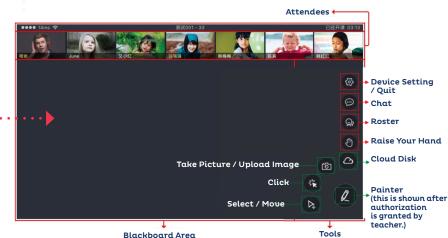

#### "ON-STAGE"

You can see your video frame and you can speak in the lesson. Everyone in the class can see you and hear you.

You are attending the class and you can interact with the teacher and classmates. If you want to ask a question, please raise your hand by clicking the "Raise Your Hand" button at the bottom right of the screen.

### Classroom Tools

### PC & LAPTOP

A crown icon will be shown on the student video frame after the authorisation is granted.

### **TABLET**

A crown icon will be shown on the student video frame after the authorisation is granted.

- Device Setting / Quit
- Chat
- Roster
- Raise Your Hand
- Cloud Disk
- (Can be Clicked to expand to switch to other tools.)