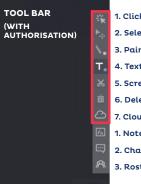

### PC & LAPTOP

A crown icon will be shown on the student video frame after the authorisation is granted.

### **TABLET**

A crown icon will be shown on the student video frame after the authorisation is granted.

- Device Setting / Quit
- Chat
- Roster
- Raise Your Hand
- Cloud Disk
- (Can be Clicked to expand to switch to other tools.)