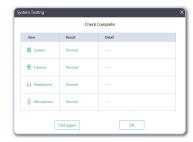

### PC / LAPTOP

 The platform will run a compulsory device check (network, webcam, speaker, microphone).
 Do not skip the device check.

### **TABLET**

- There is no compulsory device check for tablets.
- There is a pop up window to seek your permission on the use of the device when you open the ClassIn App the first time.
- Please allow the use of required devices accordingly.